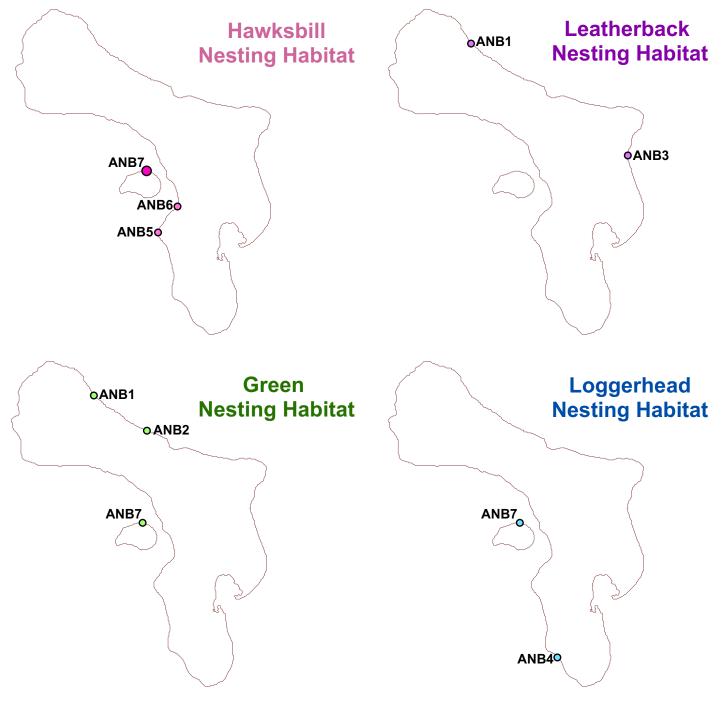

#### **Hawksbill Nesting Habitat**

- <25 Crawls per year</p>
- 25-100 Crawls per year

#### **Green Nesting Habitat**

<25 Crawls per year</p>

#### **Leatherback Nesting Habitat**

<25 Crawls per year</p>

#### **Loggerhead Nesting Habitat**

- <25 Crawls per year</p>
- GSHHS Caribbean Shoreline

0 2.5 5 10 15 20 Kilometers

© WIDECAST 2007

| Threats to Sea Turtles - Nesting                                                                     |          |                                          |  |  |  |
|------------------------------------------------------------------------------------------------------|----------|------------------------------------------|--|--|--|
| Killing of Nesting Females by                                                                        |          |                                          |  |  |  |
| Humans                                                                                               | Yes (R)  | Very rare - one female killed in 2006    |  |  |  |
| Killing of Nesting Females by                                                                        |          |                                          |  |  |  |
| Predators                                                                                            | No       |                                          |  |  |  |
| Nest Loss to Predators                                                                               | No       |                                          |  |  |  |
| Nest Loss to Abiotic Factors                                                                         | Yes (U)  | Erosion caused by storm events           |  |  |  |
| Egg Collection by Humans                                                                             | No       |                                          |  |  |  |
| Harassment Due to Increased                                                                          |          |                                          |  |  |  |
| Human Presence                                                                                       | No       |                                          |  |  |  |
| Artificial Lighting                                                                                  | Yes (R)  | Very recent problem (2006)               |  |  |  |
| Pollution                                                                                            | Yes (U)  | Beach litter/debris                      |  |  |  |
| Beach Erosion/Accretion                                                                              | Yes (U)  | Caused by storm events                   |  |  |  |
| Beach Armouring/Stabilization                                                                        |          |                                          |  |  |  |
| Structures                                                                                           | No       |                                          |  |  |  |
| Beach Nourishment                                                                                    | No       |                                          |  |  |  |
| Recreational Beach Equipment                                                                         |          |                                          |  |  |  |
| and/or Other Obstacles                                                                               | No       |                                          |  |  |  |
| Mechanized Beach Cleaning                                                                            | No       |                                          |  |  |  |
| Beach Vehicular Use                                                                                  | No       |                                          |  |  |  |
| Sand Mining                                                                                          | Yes (FA) | Onima; Lagun and Waski Kemba (destroyed) |  |  |  |
| Exotic (or Loss of Native)                                                                           |          |                                          |  |  |  |
| Vegetation                                                                                           | No       |                                          |  |  |  |
| Livestock Presence on the                                                                            |          |                                          |  |  |  |
| Beach                                                                                                | No       |                                          |  |  |  |
| Occurrence Frequency: R = Rare; O = Occasional; F = Frequent; FA = Frequent in one area; U = Unknown |          |                                          |  |  |  |