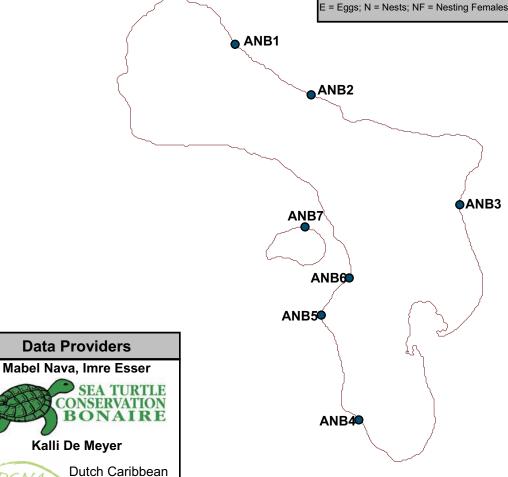

© WIDECAST 2007

| Beach Identification Codes with Beach Names |                  |      |                          |  |  |
|---------------------------------------------|------------------|------|--------------------------|--|--|
| ANB1                                        | Playa Chikitu    | ANB5 | Light House Beach Resort |  |  |
| ANB2                                        | Boca Onima       | ANB6 | Donkey Beach             |  |  |
| ANB3                                        | Lagun            | ANB7 | No Name Beach            |  |  |
| ANB4                                        | Fisherman's Huts |      |                          |  |  |